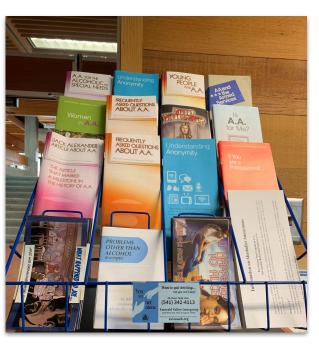

## **Bringing the message to the Lane County Courthouse**

This picture is of an AA pamphlet rack that was recently installed by the CPC/PI committee at the Lane County Courthouse in Eugene. If you're in the area and need a pamphlet, the display is at the Information Desk to the right when you enter the courthouse.

And, more importantly, if you know of other business type locations that might let us set up a display, please email evicpcpi@gmail.com

ACO de ALCOH