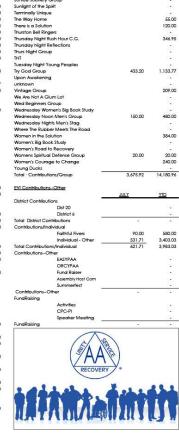

# EVI July 2022 Financial Update

- Overview Group contributions were \$3,676 vs budget of \$2,035
- Individual Contributions were \$532 vs budget of \$380
- Expenses Operating expenses were minimal
- YTD Group Contributions are above budget by \$1,171
   YTD Individual Contribution are still above budget by \$1,323
- Committee Expenses Were ZERO.
- Frudent Reserve Our current surplus is \$9,085 which is a \$2,356 increase from last month.

|                | IV | lonthly | YTD          | YT | D Budget | +/- YT     | D   |
|----------------|----|---------|--------------|----|----------|------------|-----|
| Contributions: | \$ | 4,298   | \$<br>18,192 | \$ | 15,691   | \$ 2,501   | 16% |
| Expenses:      | \$ | 2,296   | \$<br>18,239 | \$ | 20,190   | \$ (1,952) | 10% |
| Difference:    | \$ | 2,001   | \$<br>(47)   |    |          |            |     |
|                |    |         |              |    |          |            |     |